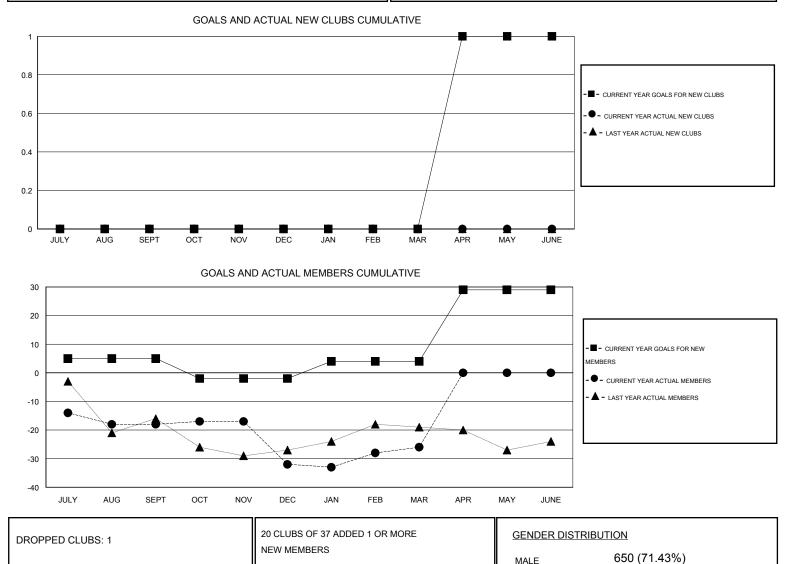

## LOCATION OHIO

| Clubs                 |                  |           |                  |                  | Members               |                    |                                     |                    |                  |
|-----------------------|------------------|-----------|------------------|------------------|-----------------------|--------------------|-------------------------------------|--------------------|------------------|
| RESULTS FOR 2014-2015 |                  |           |                  |                  | RESULTS FOR 2014-2015 |                    |                                     |                    |                  |
| QUARTER               | NEW CLUB<br>GOAL | NEW CLUBS | DROPPED<br>CLUBS | NET<br>GAIN/LOSS | QUARTER               | NEW MEMBER<br>GOAL | CHARTER AND<br>NEW MEMBERS<br>ADDED | DROPPED<br>MEMBERS | NET<br>GAIN/LOSS |
| JULY/AUG/SEPT         | 0                | 0         | 0                | 0                | JULY/AUG/SEPT         | 5                  | 12                                  | 30                 | -18              |
| OCT/NOV/DEC           | 0                | 0         | 1                | -1               | OCT/NOV/DEC           | -7                 | 13                                  | 27                 | -14              |
| JAN/FEB/MAR           | 0                | 0         | 0                | 0                | JAN/FEB/MAR           | 6                  | 21                                  | 15                 | 6                |
| APR/MAY/JUNE          | 1                | 0         | 0                | 0                | APR/MAY/JUNE          | 25                 | 0                                   | 0                  | 0                |

MALE

FEMALE

FAMILY UNIT MEMBERS

CLICK HERE FOR HEALTH

11

DECEASED

DROPPED MEMBERS

152

75

77

260 (28.57%)